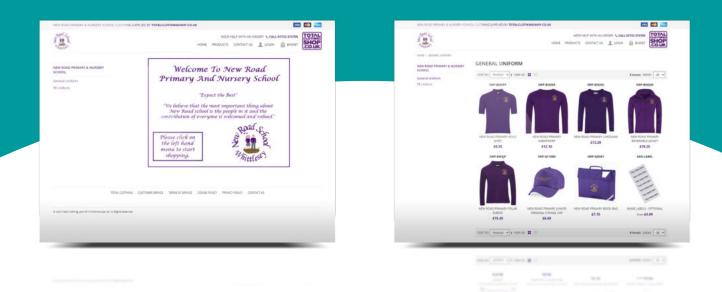

# How to purchase your uniform...

- Follow your school link in this booklet or alternatively you can go to totalclothing.co.uk and select your school.
- Click & Collect from our shop or have your uniform delivered to your home.