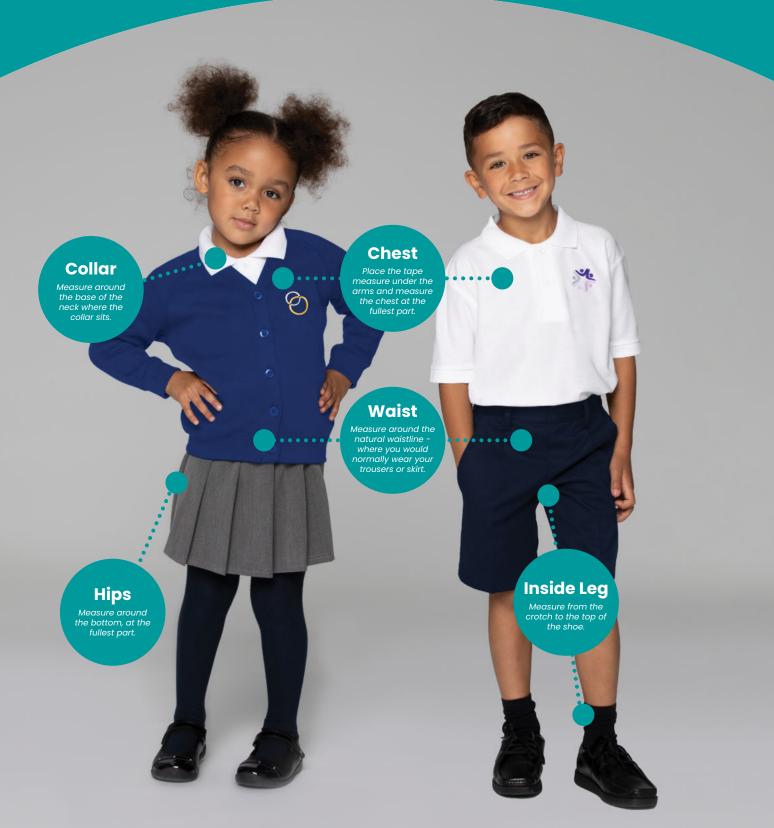

# How to measure your child for school uniform...

This uniform image is from our stock library and is for measuring guidance only.

# Our top uniform buying tips...

| Sw |    | ite | hi | rto |
|----|----|-----|----|-----|
| 20 | GG | 112 |    | 112 |

Make sure you leave enough growing room in the body and arms.