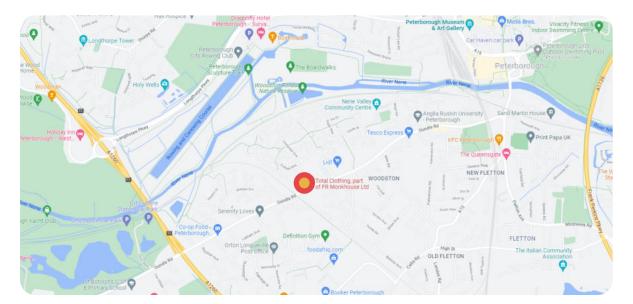

#### School Shop Opening Times

Mon - Fri: 9am - 5pm

During the summer holidays we are open on a Saturday from 10am till 4pm Where to find us

No.9 Botolph Trading Estate, Oundle Road, Peterborough, PE2 9QP